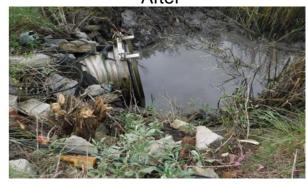

95<br>\$3.62<br><b>\$45.56</b> | \$0.00<br>\$7.08<br>\$5.17<br>\$1.70<br><b>\$13.95</b> | \$0.00<br>\$0.00<br>\$0.00<br>\$0.00<br>\$0.00 | \$6.62<br>\$14.42<br>\$31.74<br>\$33.96<br><b>\$86.74</b> | \$18.36<br>\$51.76<br>\$119.04<br>\$84.88<br><b>\$274.04</b> |
| Grand Total                                                                                                                         | 4.5                                    | \$127.80                                                    | \$45.56                                                 | \$13.95                                                | \$0.00                                         | \$86.74                                                   | \$274.04                                                     |





After