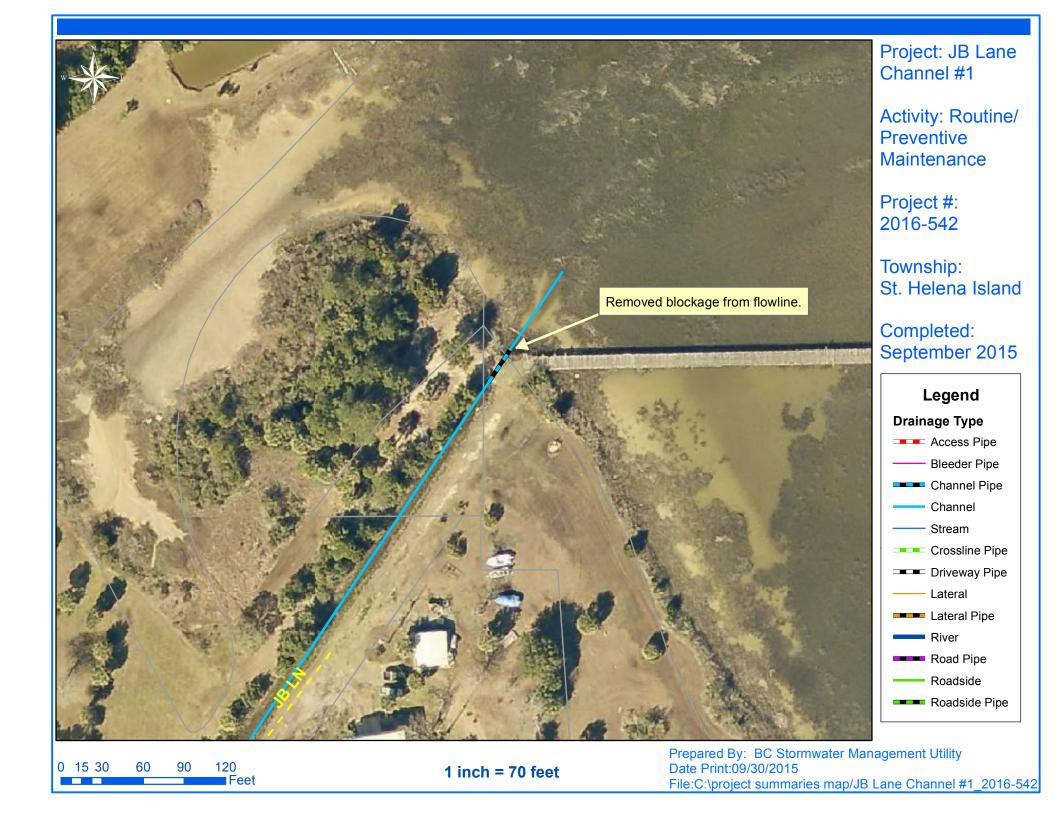

## Stormwater Infrastructure

Project Summary

Project Summary: JB Lane Channel #1

**Activity:** Routine/Preventive Maintenance

Completion: Sep-15

Narrative Description of Project:

Removed blockage from flowline.